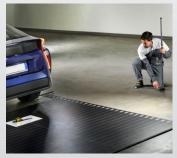

### LEVEL 2 ADAS + Wheel Alignment

Bundle digital ADAS offerings with Rotary 3D camera aligners and flush mounted alignment lifts to maximize shop productivity and flexibility.

ADAS and aligner system can be seemlessly swapped out in front of a vehicle to help you complete services in any area of your shop, not just a single bay.

XA14 FLUSH MOUNTED

AUGNMENT SCISSOR LIFT

CALIBRATION DEVICES AND SOFTWARE

R1085 MOBILE

ALIGNMENT SYSTEM