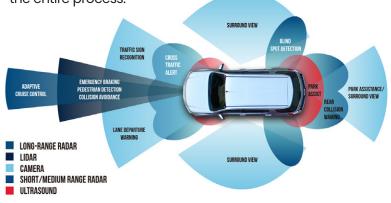

# WHAT IS ADAS?

**Advanced Driver Assistance Systems** (ADAS) have become standard in new vehicles to encourage safer driving and prevent accidents or reduce their severity.

These features are designed to "see" the environment surrounding the vehicle using powerful sensor technology.

ADAS digital technologies help drivers leverage computer networks to enable safe data-driven driving experiences in routine navigation, hands-free cruise control, and parking without fully automating the entire process.