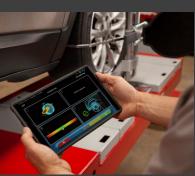

### **LEVEL 3** Full Vehicle Diagnostics

Our partner TEXA offers full vehicle diagnostic capabilities with its IDC5 software, Axone Voice tablet and a multi-connection hub to calibrate, update and/or change sensors or programming on most vehicles. *Package upgrades are available.* 

#### **Software versatility**

 Choose how to use the machine with either OEM or MCS Windows based tablet

### **INNOVATIVE LASER ADAS CALIBRATION**

Three axis laser measurements confirm precise centering and squaring of vehicle using Windows based virtual positioning software

MINI ONBOARD PC Dedicated computer synchs vehicle with software