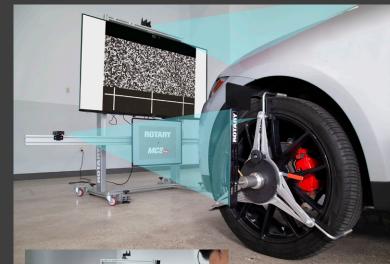

### CALIBRATE WITH CONFIDENCE

with laser accurate ADAS calibration and 4K HD digital non-scaled target displays that meet OEM vehicle specifications

#### Rotary's MCS system covers a full line of static and dynamic vehicle calibration tools and methods

- Service a wide variety of vehicles and sensors
  including picture UDAD and shappen
- including night vision, LIDAR and doppler

### **INNOVATIVE LASER ADAS CALIBRATION**

Three axis laser measurements confirm precise centering and squaring of vehicle using Windows based virtual positioning software

MINI ONBOARD PC Dedicated computer synchs vehicle with software

#### **75" HD MONITOR CREATES DIGITAL VEHICLE TARGETS**

Single high resolution display shows a full range of integrated non-scaled targets

#### Accurate laser postioning of machine to vehicle via Bluetooth technology

- Precise, fast milimeter adjustments of tilt and pivot screen movements
- Oversize 360 degree motion casters

#### Fast, accurate and repeatable laser distant measuring

• Software confirms step-by-step guided frame adjustments reducing errors versus manual measuring