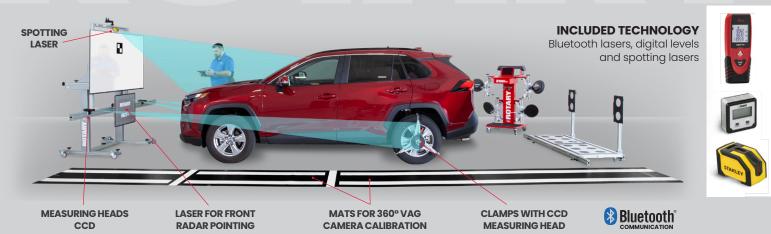

#### Rotary's MCS system covers a full line of static and dynamic vehicle calibration tools and methods

- Service a wide variety of vehicles and sensors
  including picture UDAD and shappen
- including night vision, LIDAR and doppler

### **INNOVATIVE LASER ADAS CALIBRATION**

Three axis laser measurements confirm precise centering and squaring of vehicle using Windows based virtual positioning software

MINI ONBOARD PC Dedicated computer synchs vehicle with software

#### Accurate laser postioning of machine to vehicle via Bluetooth technology

- Precise, fast milimeter adjustments of tilt and pivot screen movements
- Oversize 360 degree motion casters

#### Fast, accurate and repeatable laser distant measuring

• Software confirms step-by-step guided frame adjustments reducing errors versus manual measuring

#### **Calibration targets** and accessories

A complete offering for every kind of specific workshop service need\*

360° CAMERAS AND DOPPLER

**IR CALIBRATION TARGET** NIGHT VISION CAMERA

**BLIND SPOT RADAR REFLECTOR** 

\*Contact a factory representative concerning product details for available expansion kits