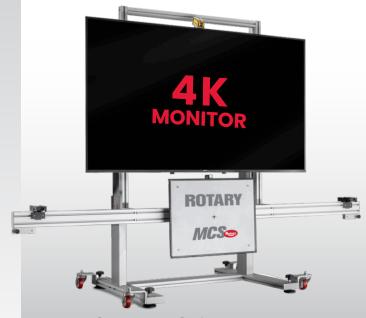

#### **75" HD MONITOR CREATES DIGITAL VEHICLE TARGETS**

Single high resolution display shows a full range of integrated non-scaled targets

#### Accurate laser postioning of machine to vehicle via Bluetooth technology

- Precise, fast milimeter adjustments of tilt and pivot screen movements
- Oversize 360 degree motion casters

#### **SWITCH TARGETS** WITH A PUSH OF A BUTTON!

- Target images are transmitted by software to onboard PC and positioned based on the connected vehicle
- Digital 1 to 1 image size of current OEM target
- Digital target inventory is always up-to-date