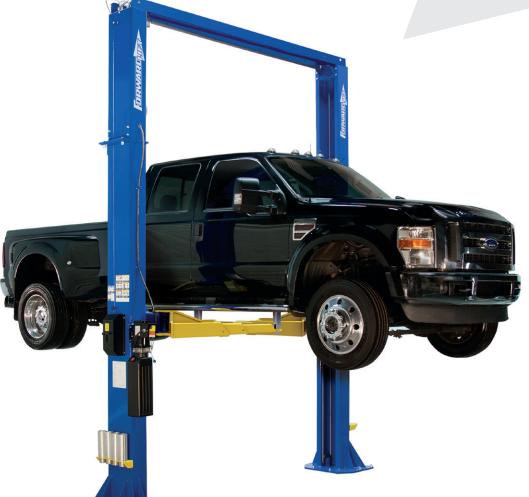

# DP18PR0

**HEAVY DUTY TWO POST LIFT** 18,000 lbs. Capacity

### **FEATURES:**

Symmetrical column design

3-stage front and rear arms to service a wider range of vehicles

Three height configuration models for most ceiling heights

## Top mounted direct pull technology

- Cylinder rod concealed inside carriage
- Overhead cable equalization
- · Single point lock release
- Spring operated arm restraints
- · Includes adapter storage

SPECIFICATIONS BL=Blue Lift / RD= Red Lift THREE OVERALL HEIGHT OPTIONS / MODELS

#### **HEAVY DUTY 3-STAGE ARM DESIGN**

The DP18 Pro's industry leading 30" minimum arm reach creates the needed clearance to swing arms between tires of shorter wheelbase vehicles.

- · 3-stage arms extend and retract from 61" to 30"
- 5 1/2" minimum adapter height from floor