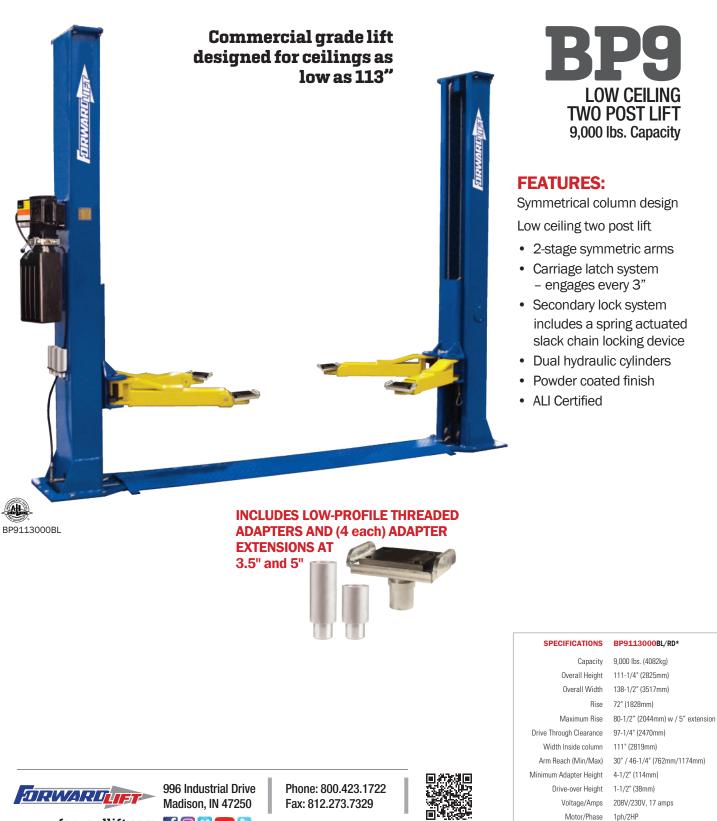

\*Lifts available in blue and red Specifications subject to change without notice or liability.

Ceiling Height Required 113" (2870mm)